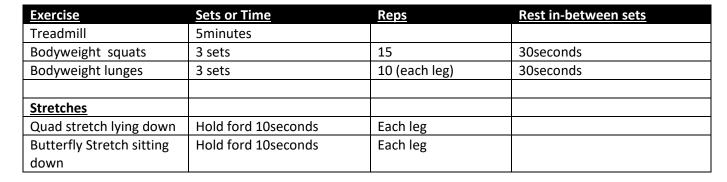

## **Example Training Plan**

## Leg day

## Warm up

| <u>Exercise</u>       | <u>Sets</u> | <u>Reps</u> | Rest in-between sets | <b>Drop sets or Supersets</b> |
|-----------------------|-------------|-------------|----------------------|-------------------------------|
| Leg Press             | 4sets       | 10reps      | 45seconds            | Drop set on last two sets     |
| Barbell Squats        | 4sets       | 8reps       | 45seconds            | Last 2 sets till failure      |
| Deadlifts             | 4sets       | 8reps       | 45seconds            | Last 2 sets till failure      |
| Dumbbell lunges and   | 3sets       | 12reps      | 45seconds            | Superset                      |
| single leg extensions |             | (each leg)  |                      |                               |
| RDLs with seated      | 3sets       | 10reps      | 45seconds            | Superset                      |
| hamstring curls       |             |             |                      |                               |
| Smith machine split   | 3sets       | 10reps      | 45seconds            | 3sets 15reps                  |
| squat                 |             |             |                      |                               |
| 1 legged leg press    | 3sets       | 15reps      | 30seconds            | Till failure                  |